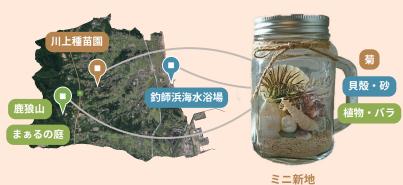

## Program- 新<sup>®</sup> のメニュー

どのメニューでも海、里、山の3エリアを回って素材を集める。海では漁港での漁業見学や海水浴場での貝拾い、里では農業体験、山では鹿狼山での植物探しなどのアクティビティができ、いつもと違った視点で自然に触れることができる。

#### Action- ミニ新地をつくろう!

新地の海・里・山の自然スポット を回りながら新地ならではのテラ リウム「ミニ新地」をつくるツアー を実施します。

日時 : 9/23 (土) 9:00-12:00 参加者:新地町の小学生 10 人以下 引率 : 大学院生 3 人、鈴木先生、

大学院生 3 人、鈴木先生、 新地の住民・高校生